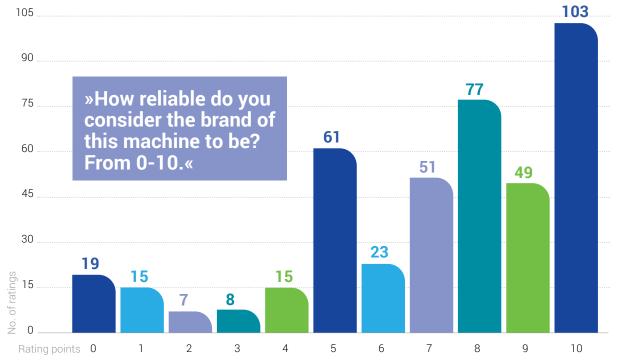

## **Mini Excavators**

#### **Overview**

36 manufacturers of mini excavators were available to rate and enough data was collected to sufficiently evaluate 18 of them.

Users provided a total of 680 ratings of mini excavators, with an average score of 7,15 of 10. This is the detailed overview of received ratings for all manufacturers in this category: