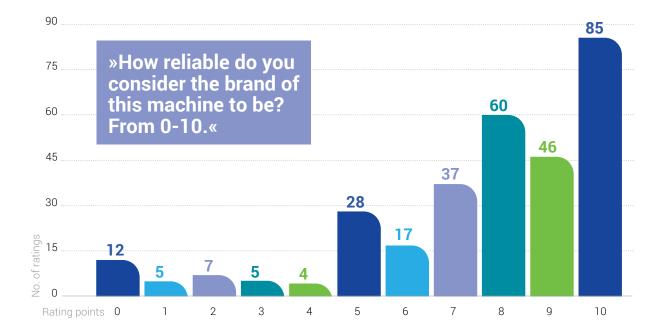

## **Front-Forklifts Diesel**

Users provided a total of 466 ratings of frontforklifts diesel, with an average score of 6,79 of 10. This is the detailed overview of received ratings for all manufacturers in this category:

33 manufacturers of front-forklifts diesel were available to rate and enough data was collected to sufficiently evaluate 13 of them.

**6,79**/10