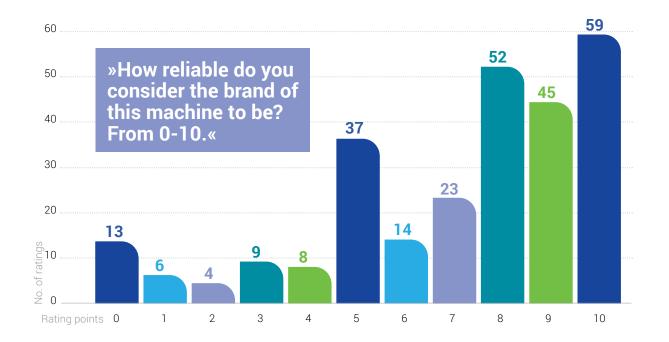

## **Mini Excavators**

#### **Overview**

36 manufacturers of mini excavators were available to rate and enough data was collected to sufficiently evaluate 18 of them.

Users provided a total of 680 ratings of mini excavators, with an average score of 7,15 of 10. This is the detailed overview of received ratings for all manufacturers in this category: