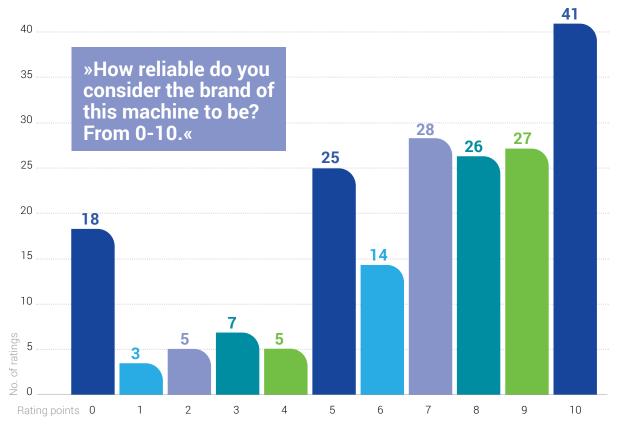

## **Wheel Loaders**

#### **Overview**

51 manufacturers of wheel loaders were available to rate and enough data was collected to sufficiently evaluate 15 of them.

Users provided a total of 698 ratings of wheel loaders, with an average score of 7,27 of 10. This is the detailed overview of received ratings for all manufacturers in this category: