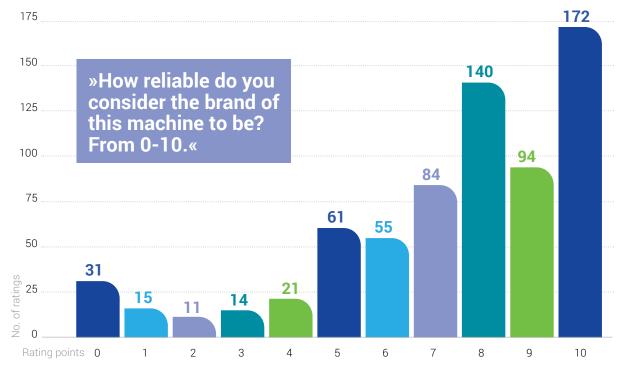

#### **Overview**

30 manufacturers of wheel excavators were available to rate and enough data was collected to sufficiently evaluate 15 of them. Users provided a total of 428 ratings of wheel excavators, with an average score of 7,01 of 10. This is the detailed overview of received ratings for all manufacturers in this category:

**7,01**/10