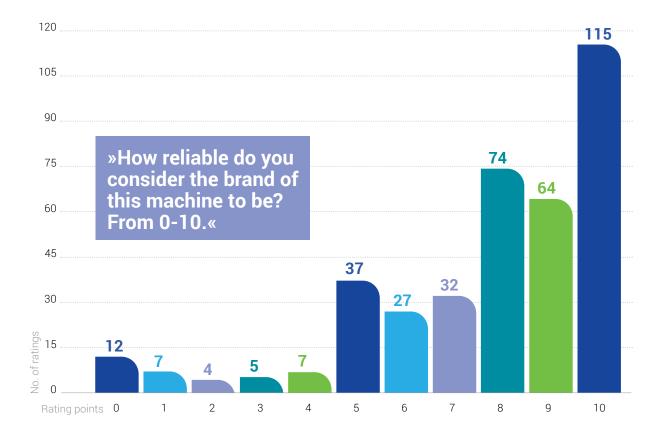

## **Wheel Loaders**

#### **Overview**

51 manufacturers of wheel loaders were available to rate and enough data was collected to sufficiently evaluate 15 of them.

Users provided a total of 698 ratings of wheel loaders, with an average score of 7,27 of 10. This is the detailed overview of received ratings for all manufacturers in this category: