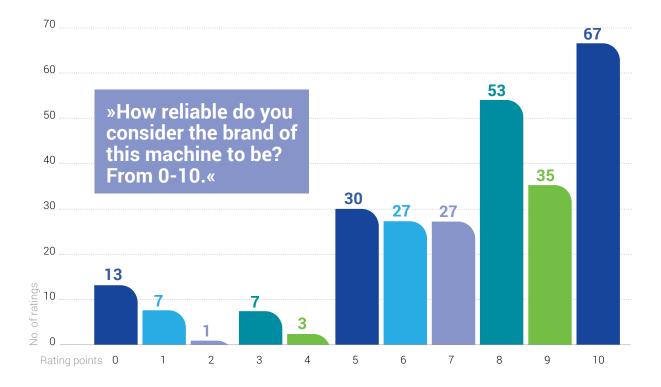

## **Crawler Excavators**

**Rating results** 

#### **Overview**

34 manufacturers of crawler excavators were available to rate and enough data was collected to sufficiently evaluate 15 of them. Users provided a total of 1277 ratings of crawler excavators, with an average score of 7,38 of 10. This is the detailed overview of received ratings for all manufacturers in this category: