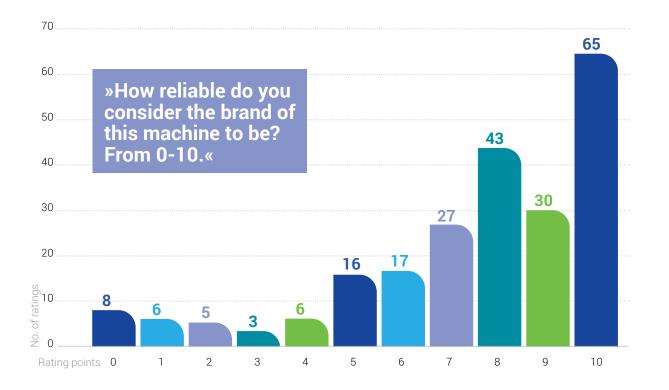

## **Front-Forklifts Diesel**

Users provided a total of 466 ratings of frontforklifts diesel, with an average score of 6,79 of 10. This is the detailed overview of received ratings for all manufacturers in this category:

33 manufacturers of front-forklifts diesel were available to rate and enough data was collected to sufficiently evaluate 13 of them.

**6,79**/10