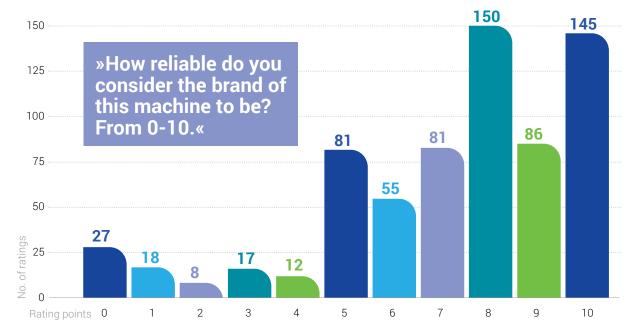

#### **Overview**

51 manufacturers of wheel loaders were available to rate and enough data was collected to sufficiently evaluate 15 of them.

Users provided a total of 698 ratings of wheel loaders, with an average score of 7,27 of 10. This is the detailed overview of received ratings for all manufacturers in this category:

7,27/10