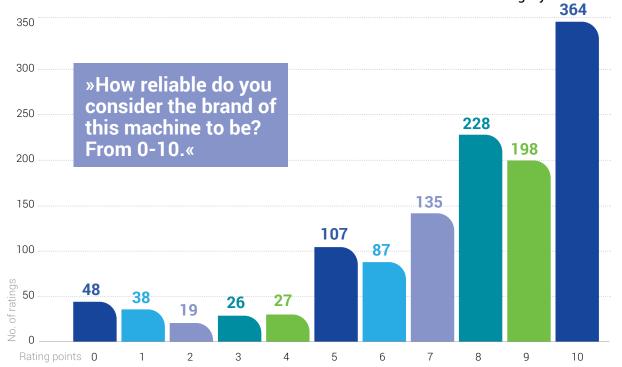

#### **Overview**

34 manufacturers of crawler excavators were available to rate and enough data was collected to sufficiently evaluate 15 of them. Users provided a total of 1277 ratings of crawler excavators, with an average score of 7,38 of 10. This is the detailed overview of received ratings for all manufacturers in this category:

7,45/10