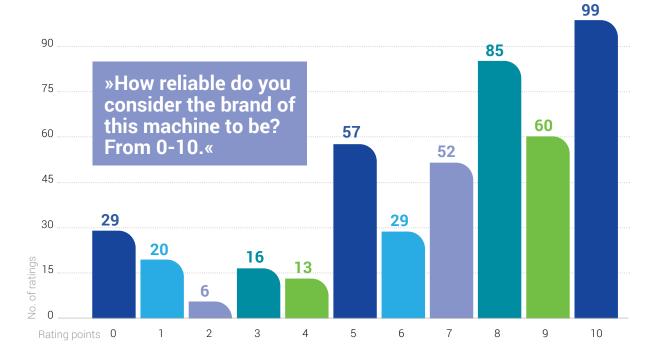

## **Crawler Excavators**

**Rating results** 

#### **Overview**

34 manufacturers of crawler excavators were available to rate and enough data was collected to sufficiently evaluate 15 of them. Users provided a total of 1277 ratings of crawler excavators, with an average score of 7,38 of 10. This is the detailed overview of received ratings for all manufacturers in this category: